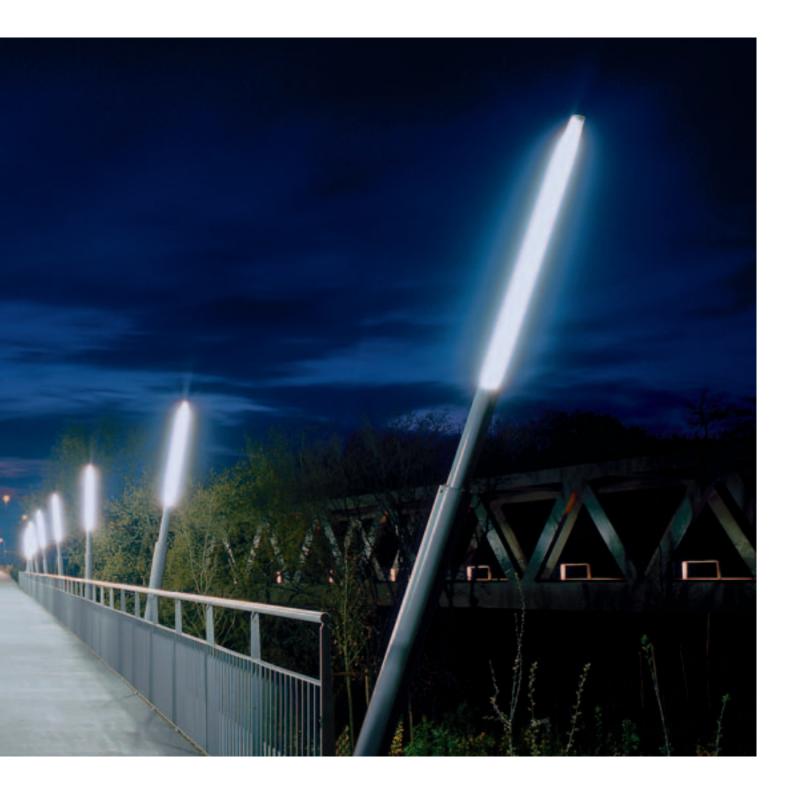

## THE HISTORIAL DE LA VENDÉE. TIMELESSLY STAGED WITH WALDMANN RL 70.

and is known for its architectural treasures. accompanies the "time travelers" with One of these is the Historial in Lucs-sur- lighting in its most timeless form. The Boulogne. The museum invites its visitors vertically suspended tubular luminaires, with with the aid of innovative and interactive a diameter of 70 mm, act like guideposts on technology to experience the history of the the path from the Stone Age to the present.

The Vendée expands along the Atlantic coast Vendée. The Waldmann series RL 70