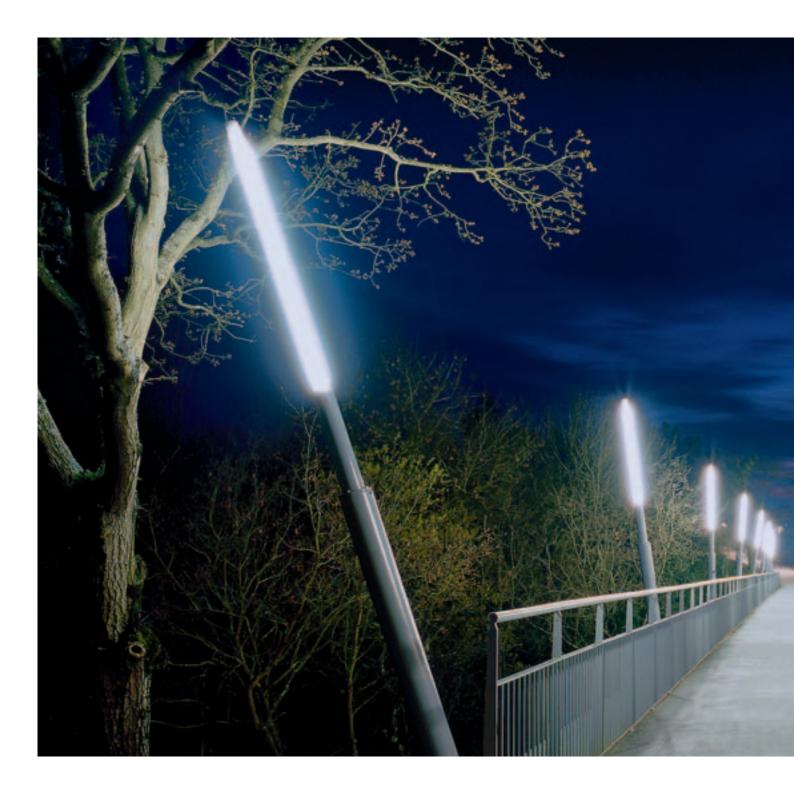

## THE HISTORIAL DE LA VENDÉE. TIMELESSLY STAGED WITH WALDMANN RL 70.

and is known for its architectural treasures. accompanies the "time travelers" with One of these is the Historial in Lucs-sur- lighting in its most timeless form. The Boulogne. The museum invites its visitors vertically suspended tubular luminaires, with with the aid of innovative and interactive a diameter of 70 mm, act like guideposts on technology to experience the history of the the path from the Stone Age to the present.

The Vendée expands along the Atlantic coast Vendée. The Waldmann series RL 70