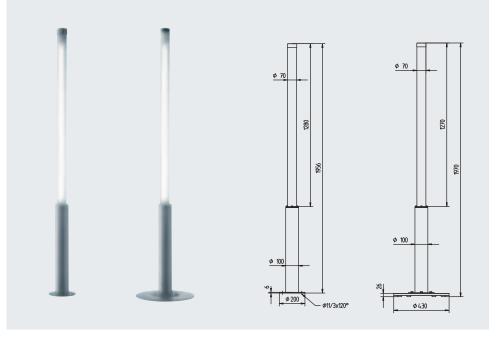

# DESIGN DETAILS. UNLIMITED POSSIBILITIES.

- 2 Spherical retaining ring (aluminum, vertical)
- 3 Spherical retaining ring (stainless steel)
- 4 Screw-in retaining ring (aluminum)
- 5 Wall retaining clip (stainless steel)
- 6 Folding bracket (stainless steel) only for RL 70
- 7 Wall bracket (spring steel strip, galvanized) only for RL 40
- 8 End cap (aluminum)