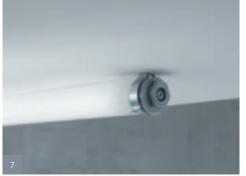

# DESIGN DETAILS. UNLIMITED POSSIBILITIES.

- 2 Spherical retaining ring (aluminum, vertical)
- 3 Spherical retaining ring (stainless steel)
- 4 Screw-in retaining ring (aluminum)
- 5 Wall retaining clip (stainless steel)
- 6 Folding bracket (stainless steel) only for RL 70
- 7 Wall bracket (spring steel strip, galvanized) only for RL 40
- 8 End cap (aluminum)