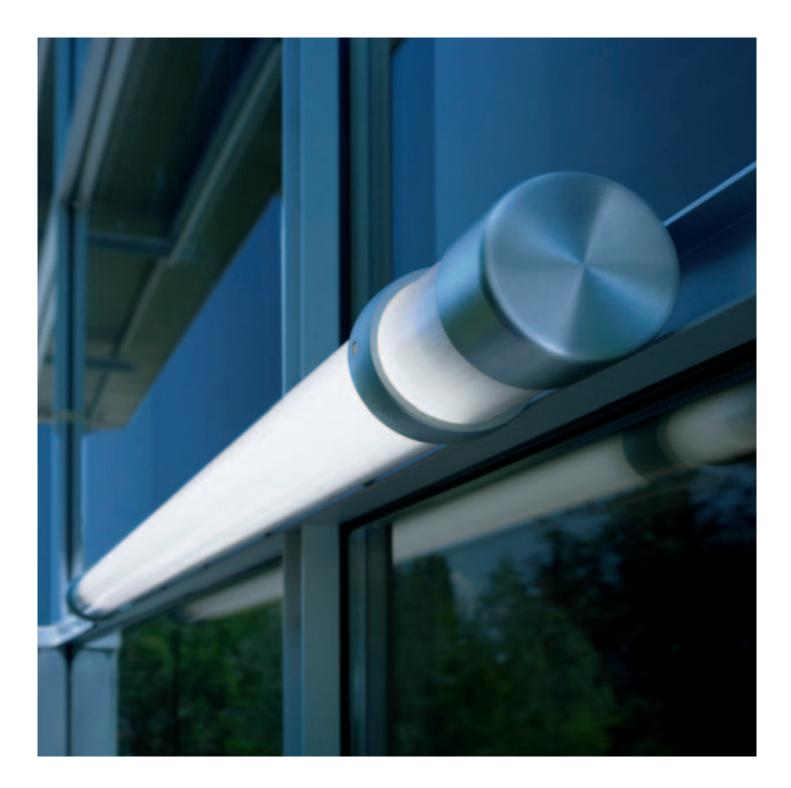

# DESIGN DETAILS. UNLIMITED POSSIBILITIES.

- 2 Spherical retaining ring (aluminum, vertical)
- 3 Spherical retaining ring (stainless steel)
- 4 Screw-in retaining ring (aluminum)
- 5 Wall retaining clip (stainless steel)
- 6 Folding bracket (stainless steel) only for RL 70
- 7 Wall bracket (spring steel strip, galvanized) only for RL 40
- 8 End cap (aluminum)