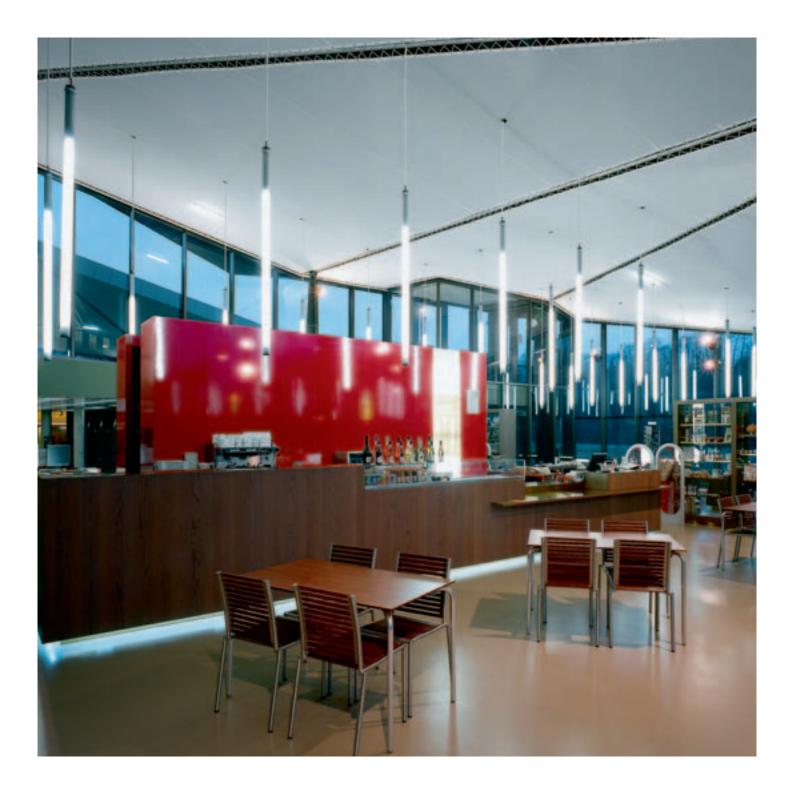

## THE HISTORIAL DE LA VENDÉE. TIMELESSLY STAGED WITH WALDMANN RL 70.

and is known for its architectural treasures. accompanies the "time travelers" with One of these is the Historial in Lucs-sur- lighting in its most timeless form. The Boulogne. The museum invites its visitors vertically suspended tubular luminaires, with with the aid of innovative and interactive a diameter of 70 mm, act like guideposts on technology to experience the history of the the path from the Stone Age to the present.

The Vendée expands along the Atlantic coast Vendée. The Waldmann series RL 70