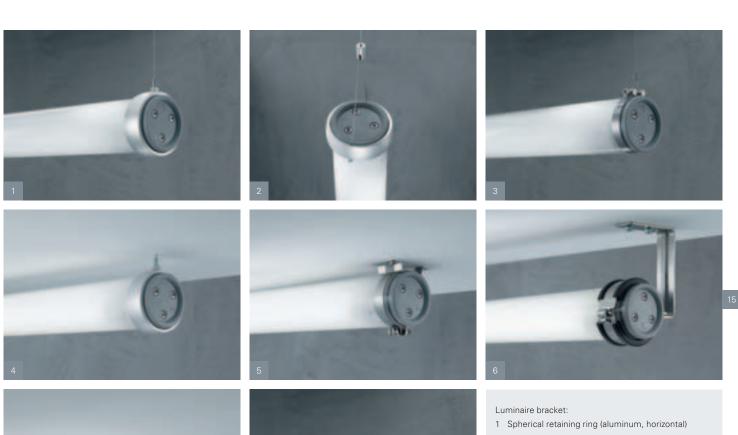

# DESIGN DETAILS. UNLIMITED POSSIBILITIES.

- 2 Spherical retaining ring (aluminum, vertical)
- 3 Spherical retaining ring (stainless steel)
- 4 Screw-in retaining ring (aluminum)
- 5 Wall retaining clip (stainless steel)
- 6 Folding bracket (stainless steel) only for RL 70
- 7 Wall bracket (spring steel strip, galvanized) only for RL 40
- 8 End cap (aluminum)