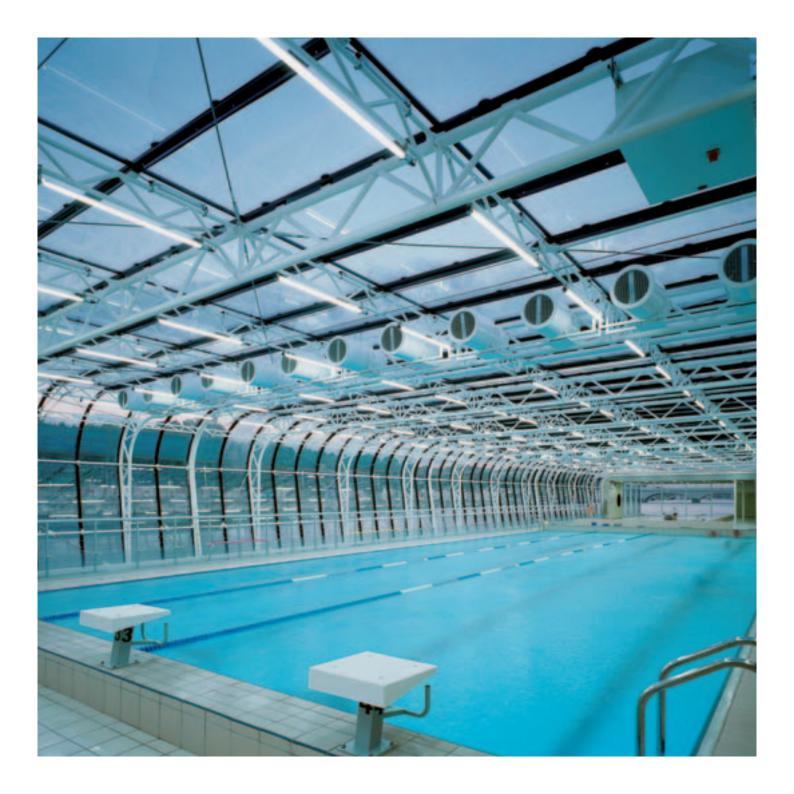

## THE PISCINE JOSÉPHINE BAKER. ILLUMINATED BY WALDMANN RL 40.

The «Josephine Baker» swimming pool in The Waldmann Series "RL 40" is used for the Paris, with its unique design that of a ship and illumination. The luminaires are as thin as the walls and roof consisting of glass, is anchored struts on the glass roof at a diameter of only in the Seine river. Weather permitting, the 40 mm; allowing the lighting solution and the roof can be opened within 5 minutes to get structure to merge together. a view of the sun, moon and the stars.