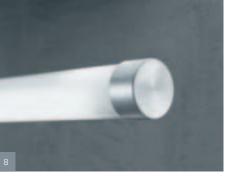

# DESIGN DETAILS. UNLIMITED POSSIBILITIES.

- 2 Spherical retaining ring (aluminum, vertical)
- 3 Spherical retaining ring (stainless steel)
- 4 Screw-in retaining ring (aluminum)
- 5 Wall retaining clip (stainless steel)
- 6 Folding bracket (stainless steel) only for RL 70
- 7 Wall bracket (spring steel strip, galvanized) only for RL 40
- 8 End cap (aluminum)