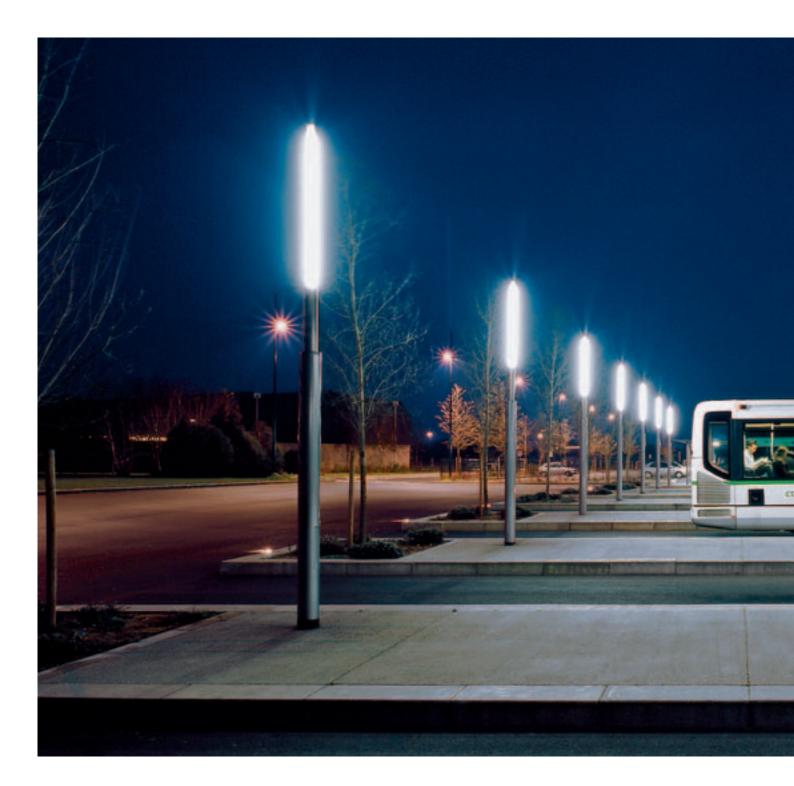

## THE HISTORIAL DE LA VENDÉE. TIMELESSLY STAGED WITH WALDMANN RL 70.

and is known for its architectural treasures. accompanies the "time travelers" with One of these is the Historial in Lucs-sur- lighting in its most timeless form. The Boulogne. The museum invites its visitors vertically suspended tubular luminaires, with with the aid of innovative and interactive a diameter of 70 mm, act like guideposts on technology to experience the history of the the path from the Stone Age to the present.

The Vendée expands along the Atlantic coast Vendée. The Waldmann series RL 70