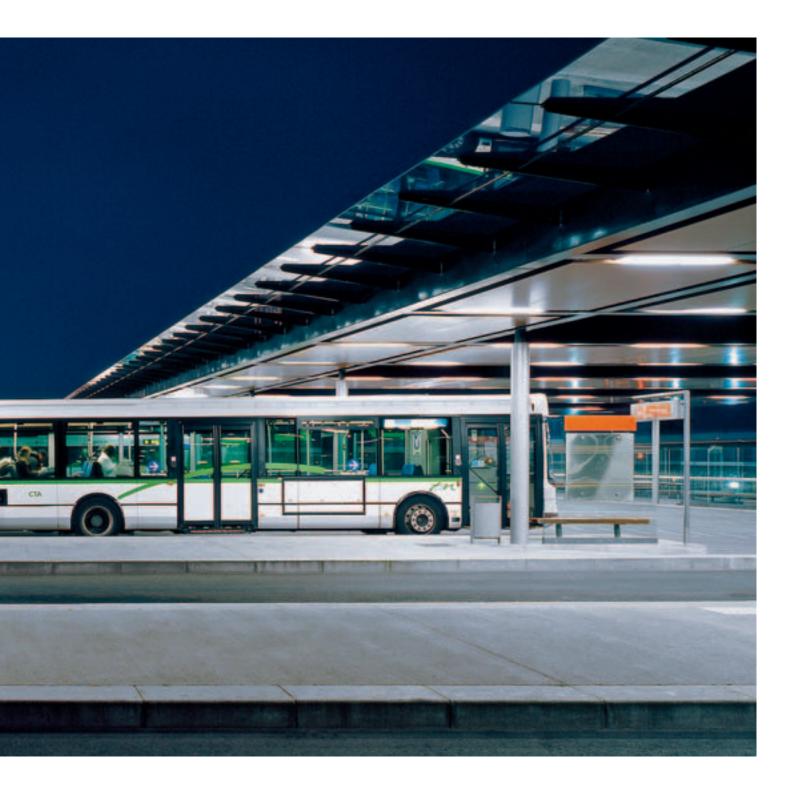

## THE HISTORIAL DE LA VENDÉE. TIMELESSLY STAGED WITH WALDMANN RL 70.

and is known for its architectural treasures. accompanies the "time travelers" with One of these is the Historial in Lucs-sur- lighting in its most timeless form. The Boulogne. The museum invites its visitors vertically suspended tubular luminaires, with with the aid of innovative and interactive a diameter of 70 mm, act like guideposts on technology to experience the history of the the path from the Stone Age to the present.

The Vendée expands along the Atlantic coast Vendée. The Waldmann series RL 70