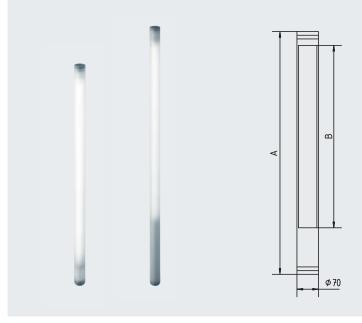

# DESIGN DETAILS. UNLIMITED POSSIBILITIES.

- 2 Spherical retaining ring (aluminum, vertical)
- 3 Spherical retaining ring (stainless steel)
- 4 Screw-in retaining ring (aluminum)
- 5 Wall retaining clip (stainless steel)
- 6 Folding bracket (stainless steel) only for RL 70
- 7 Wall bracket (spring steel strip, galvanized) only for RL 40
- 8 End cap (aluminum)