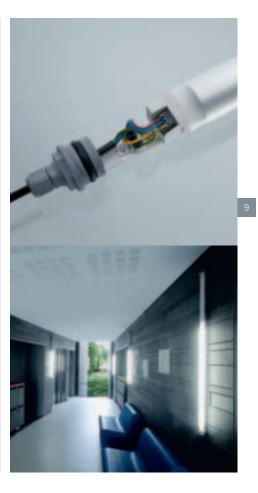

# DESIGN DETAILS. UNLIMITED POSSIBILITIES.

- 2 Spherical retaining ring (aluminum, vertical)
- 3 Spherical retaining ring (stainless steel)
- 4 Screw-in retaining ring (aluminum)
- 5 Wall retaining clip (stainless steel)
- 6 Folding bracket (stainless steel) only for RL 70
- 7 Wall bracket (spring steel strip, galvanized) only for RL 40
- 8 End cap (aluminum)