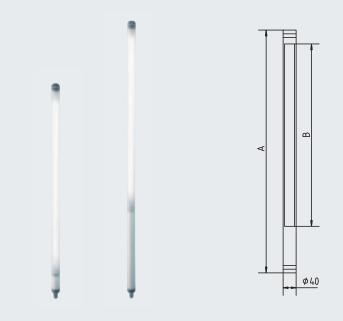

# DESIGN DETAILS. UNLIMITED POSSIBILITIES.

- 2 Spherical retaining ring (aluminum, vertical)
- 3 Spherical retaining ring (stainless steel)
- 4 Screw-in retaining ring (aluminum)
- 5 Wall retaining clip (stainless steel)
- 6 Folding bracket (stainless steel) only for RL 70
- 7 Wall bracket (spring steel strip, galvanized) only for RL 40
- 8 End cap (aluminum)